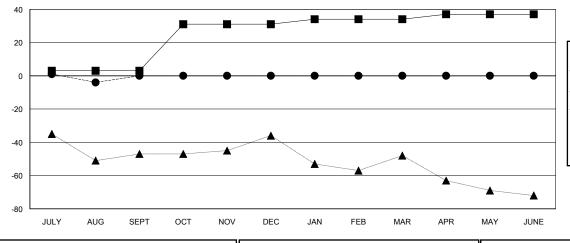

| -■- | MEMBER GROWTH NET GOAL |
|-----|------------------------|
|     |                        |

- ● - MEMBER GROWTH ACTUAL
- ▲ - LAST YEAR MEMBERSHIP ACTUAL

| DROPPED CLUBS: 0 |    |
|------------------|----|
| DROPPED MEMBERS  |    |
| DECEASED         | 1  |
| CLUB CANCELLED   | 0  |
| OTHER            | 9  |
| TOTAL            | 10 |